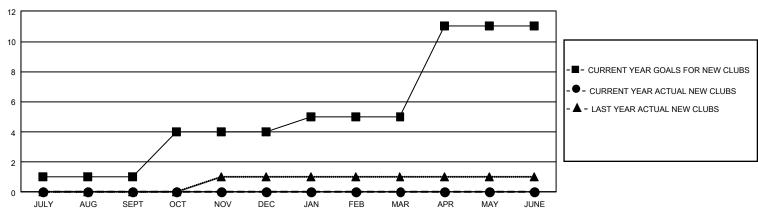

## GMT Constitutional Area 1, Group G

REPORT DOES NOT INCLUDE CLUBS IN UNDISTRICTED AREAS.

| Clubs         |               |             |               | Members               |                        |                         |                                                    |  |
|---------------|---------------|-------------|---------------|-----------------------|------------------------|-------------------------|----------------------------------------------------|--|
|               | RESULTS FOR   | R 2020-2021 |               | RESULTS FOR 2020-2021 |                        |                         |                                                    |  |
| QUARTER       | NEW CLUB GOAL | NEW CLUBS   | DROPPED CLUBS | QUARTER MEME          | BER GROWTH NET<br>GOAL | MEMBER GROWTH<br>ACTUAL | DROPPED<br>MEMBERS ACTUAL<br>(including transfers) |  |
| JULY/AUG/SEPT | 3             | 0           | 2             | JULY/AUG/SEPT         | 64                     | 129                     | 193                                                |  |
| OCT/NOV/DEC   | 9             | 0           | 3             | OCT/NOV/DEC           | 83                     | 132                     | 279                                                |  |
| JAN/FEB/MAR   | 3             | 0           | 2             | JAN/FEB/MAR           | 77                     | 125                     | 190                                                |  |
| APR/MAY/JUNE  | 18            | 0           | 0             | APR/MAY/JUNE          | 59                     | 49                      | 65                                                 |  |