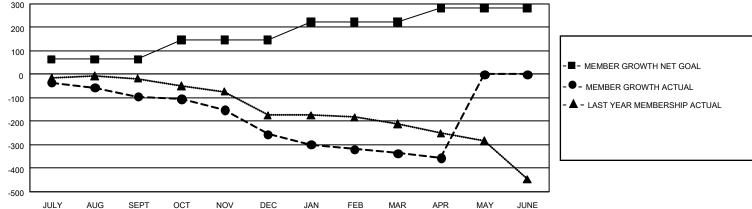

## GMT Constitutional Area 1, Group G

REPORT DOES NOT INCLUDE CLUBS IN UNDISTRICTED AREAS.

| Clubs         |               |             |               | Members               |                        |                         |                                                    |  |
|---------------|---------------|-------------|---------------|-----------------------|------------------------|-------------------------|----------------------------------------------------|--|
|               | RESULTS FOR   | R 2020-2021 |               | RESULTS FOR 2020-2021 |                        |                         |                                                    |  |
| QUARTER       | NEW CLUB GOAL | NEW CLUBS   | DROPPED CLUBS | QUARTER MEME          | BER GROWTH NET<br>GOAL | MEMBER GROWTH<br>ACTUAL | DROPPED<br>MEMBERS ACTUAL<br>(including transfers) |  |
| JULY/AUG/SEPT | 3             | 0           | 2             | JULY/AUG/SEPT         | 64                     | 129                     | 193                                                |  |
| OCT/NOV/DEC   | 9             | 0           | 3             | OCT/NOV/DEC           | 83                     | 132                     | 279                                                |  |
| JAN/FEB/MAR   | 3             | 0           | 2             | JAN/FEB/MAR           | 77                     | 125                     | 190                                                |  |
| APR/MAY/JUNE  | 18            | 0           | 0             | APR/MAY/JUNE          | 59                     | 49                      | 65                                                 |  |